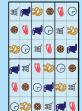

#### SYMBOL SUDOKU

CAN YOU FILL IN THIS SUDOKU SO THAT EACH SYMBOL APPEARS JUST ONCE IN EACH ROW. COLUMN AND 2X3 GRID?