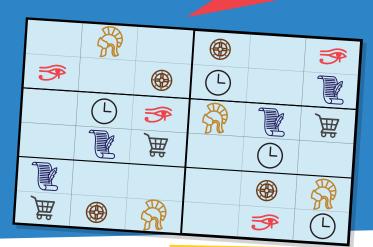

#### SYMBOL SUDOKU

CAN YOU FILL IN THIS SUDOKU SO THAT EACH SYMBOL APPEARS JUST ONCE IN EACH ROW. COLUMN AND 2X3 GRID?