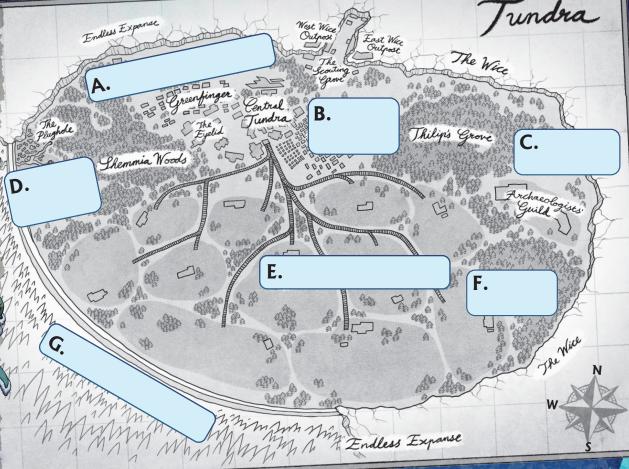

# Navigating Tundra

Oswin is determined to prove his worth but first, he'll need to get used to his new home. Can you fill in the missing locations using the statements below? You may need to solve some of these **before** others.

1. The Teeth The Snatch are south-west of The Produce Fields.

2. The Greenhouses are just north of Greenfinger.

3. Viona's Grove is next to The Produce Fields.

4. The Archive is next to Thilip's Grove.

5. The Huts are just east of Central Tundra.

6. Corridor is next to a place whose name has the initials S.W.

Oswin

Zylo

ANSWERS Navigating Tundra I.C 2.A 3.F 4.C 3.B 6.D Magical Mismatch - C Rune Repair

Scan the QR code to enter